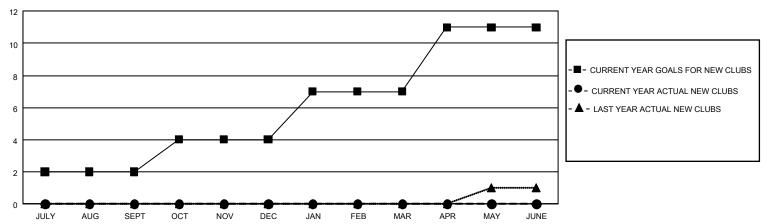

## GMT MONTHLY MEMBERSHIP PROGRESS REPORT

Multiple District 12

Results as of: 11/30/2019

LOCATION: TENNESSEE

GMT CA 1

| Clubs         |               |             |               | Members               |                       |                         |                                                    |  |
|---------------|---------------|-------------|---------------|-----------------------|-----------------------|-------------------------|----------------------------------------------------|--|
|               | RESULTS FOR   | R 2019-2020 |               | RESULTS FOR 2019-2020 |                       |                         |                                                    |  |
| QUARTER       | NEW CLUB GOAL | NEW CLUBS   | DROPPED CLUBS | QUARTER MEMB          | ER GROWTH NET<br>GOAL | MEMBER GROWTH<br>ACTUAL | DROPPED<br>MEMBERS ACTUAL<br>(including transfers) |  |
| JULY/AUG/SEPT | 6             | 0           | 0             | JULY/AUG/SEPT         | 468                   | 152                     | 191                                                |  |
| OCT/NOV/DEC   | 6             | 0           | 0             | OCT/NOV/DEC           | 420                   | 54                      | 55                                                 |  |
| JAN/FEB/MAR   | 9             | 0           | 0             | JAN/FEB/MAR           | 318                   | 0                       | 0                                                  |  |
| APR/MAY/JUNE  | 12            | 0           | 0             | APR/MAY/JUNE          | 387                   | 0                       | 0                                                  |  |

## GOALS AND ACTUAL NEW CLUBS CUMULATIVE