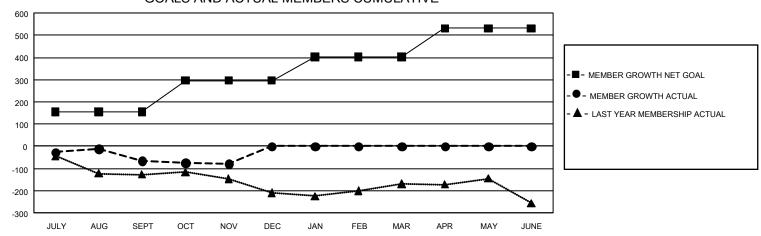

## GMT MONTHLY MEMBERSHIP PROGRESS REPORT

Multiple District 12

Results as of: 11/30/2019

LOCATION: TENNESSEE

GMT CA 1

| Clubs         |               |             |               | Members               |                       |                         |                                                    |  |
|---------------|---------------|-------------|---------------|-----------------------|-----------------------|-------------------------|----------------------------------------------------|--|
|               | RESULTS FOR   | R 2019-2020 |               | RESULTS FOR 2019-2020 |                       |                         |                                                    |  |
| QUARTER       | NEW CLUB GOAL | NEW CLUBS   | DROPPED CLUBS | QUARTER MEMB          | ER GROWTH NET<br>GOAL | MEMBER GROWTH<br>ACTUAL | DROPPED<br>MEMBERS ACTUAL<br>(including transfers) |  |
| JULY/AUG/SEPT | 6             | 0           | 0             | JULY/AUG/SEPT         | 468                   | 152                     | 191                                                |  |
| OCT/NOV/DEC   | 6             | 0           | 0             | OCT/NOV/DEC           | 420                   | 54                      | 55                                                 |  |
| JAN/FEB/MAR   | 9             | 0           | 0             | JAN/FEB/MAR           | 318                   | 0                       | 0                                                  |  |
| APR/MAY/JUNE  | 12            | 0           | 0             | APR/MAY/JUNE          | 387                   | 0                       | 0                                                  |  |

## GOALS AND ACTUAL MEMBERS CUMULATIVE

| DROPPED CLUBS: 0 |     | 79 CLUBS OF 202 ADDED 1 OR MORE<br>NEW MEMBERS | GENDER DISTRIBUTION  MALE 2,949 (63.38%) |                |       |
|------------------|-----|------------------------------------------------|------------------------------------------|----------------|-------|
| DROPPED MEMBERS  |     |                                                | FEMALE                                   | 1,704 (36.62%) |       |
| DECEASED         | 30  | CLICK HERE FOR CUMULATIVE                      | TOTAL FAMILY UNIT MEMBERS                |                | 1,003 |
| CLUB CANCELLED 0 |     | MEMBERSHIP DATA                                |                                          |                | 540   |
| OTHER            | 216 |                                                | FAMILY MEMBERS PAYING HALF DUES          |                | 512   |
| TOTAL            | 246 |                                                | 5023                                     |                |       |